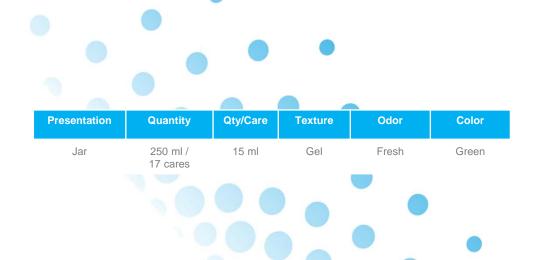

ng properties. It restores comfort and suppleness to the skin.

Microliposomes: diffuse the active ingredients rapidly which means you need to leave the mask on for only 10 minutes. Blue Algae Extract (Spiruline): concentrated microcapsulesof Blue Algae, are very rich in protein, giving a nourishing effect due to the viamins A, E, F, K and C. These vitamins are responsible for the anti-oxidizing and anti-free radical effect on the skin, and work to retard premature ageing of the skin.

\*upper layers of the epidermis.

# • APPLICATION:

Apply the mask in thick layer on the face and neck by avoiding the eye contour. Leave it 10 minutes and take off delicately with wet sponge in tepid water.

# • INGREDIENTS:

Microliposomes containing Blue Alage Extracts (spiruline), Aloe Vera, Allantoin.